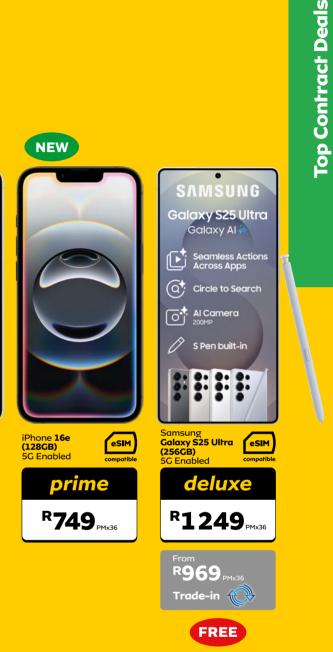

# Toplo Contract Deals

### Get the perfect phone on the perfect plan

Galaxy S24 FE

Galaxy Al 🔸 is here

eSIM

ГŌ

Galaxy S24 FE

R379

plus

R579

Trade-in 🕋

Purchase above accessories through the Samsung Members App - only with the Samsung Galaxy A26 5C, A36 5C and A56 5C.

Start-up bundle

(once-off Anytime Data, valid for 24 and 36-month contracts)