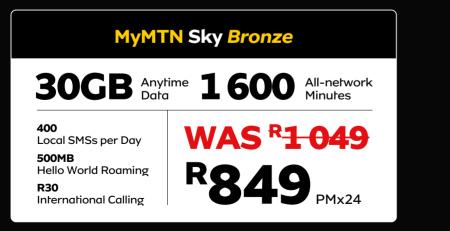

FREE

R4 800 **Bronze MvMTN Skv** Includes MyMTN Sky lifestyle benefits 30GB Anytime Data Silver 1600 All-network Minutes 50GB Anytime Data 400 Local SMSs per Day 500MB Hello World Roaming 4500 All-network Minutes R30 International Calling 400 Local SMSs per Day WAS R1 049 Unlimited MTN-to-MTN Minute 500MB Hello World Roaming NOW

R60 International Calling R1299 PMx24

Bronze 30GB + 1600 min Anytime Data MTN and other local networks

400 SMSs per Day + R30 International Calling + 500MB Hello World Roaming

Silver 50GB + 4500 min

MTN and other local networks Anvtime Data 400 SMSs per Day + Unlimited MTN-to-MTN Minutes\* + R60 International Calling + 500MB Hello World Roaming