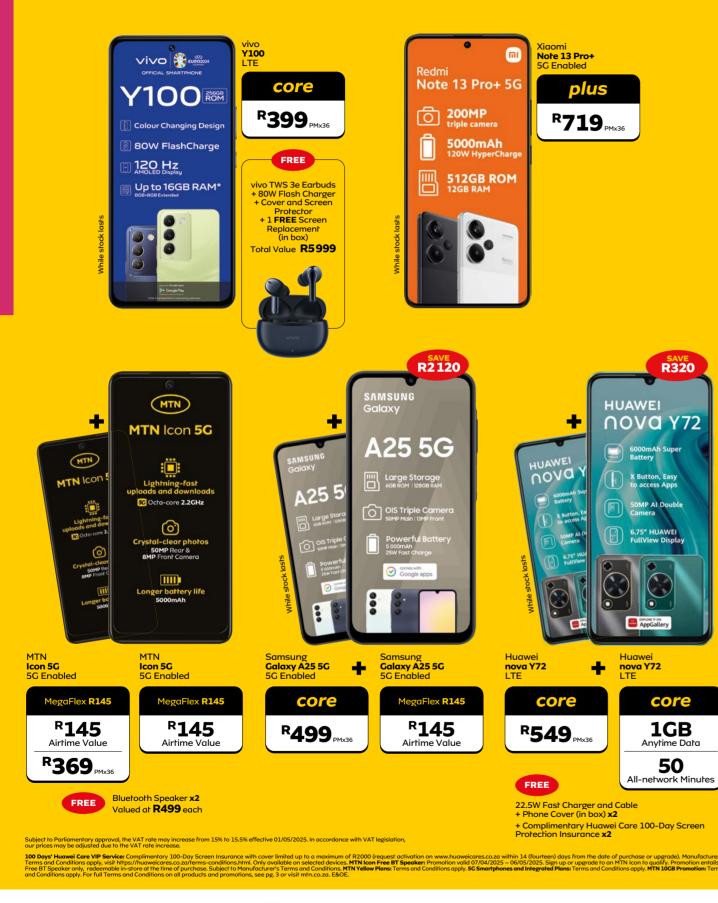

### **DEALS UNDER**

Start-up bundle

(once-off Anytime Data, valid for 24 and 36-month contracts)

**10GB** 

All deals include:

30

'100 Days' Huawei Care VIP Service Terms and Conditions apply, OPPO A40M Accessory Voucher: Promotion valid 06/03/2025 – 06/05/2025. Sign up or upgrade to an OPPO A40M to qualify. Promotion entails a choice between a Volkano Watch or a Supp Fly" Flexi Watch redeemable in-store at the time of purchase. Subject to Manufacturer's Terms and Conditions. MTN tcon Free BT Speaker. Promotion valid 07/04/2025 – 06/05/2025. Sign up or upgrade to an MTN tcon to qualify. Promotion entails a Free BT Speaker only, redeemable in-store at the time of purchase. Subject to Manufacturer's Terms and Conditions. MTN Yellow Plans: Terms and Conditions apply. MTN 10GB Promotion: Terms and Conditions apply. MTN 10GB Promotion: Terms and Conditions apply. For full Terms and Conditions on all products and promotions, see pg. 3 or visit mtn.co.za. E&OE.

Subject to Parliamentary approval, the VAT rate may increase from 15% to 15.5% effective 01/05/2025. In accordance with VAT legislation, our prices may be adjusted due to the VAT rate increase

**Deals Under R349** 