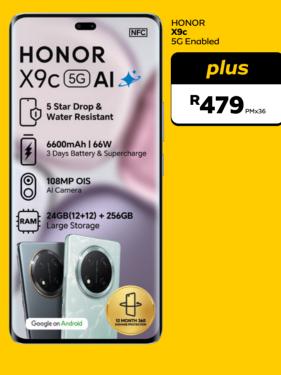

### HONOR

### HONOR X9c 5G | X7c

eXtra Resistance

### HONOR X9c 5G

6600mAh|66W

3 Days BAttery &

Supercharge

108MP OIS24GB(12+12) +Al Camera256GBLarge Storage

ŧ

6000mAh

Super Durable