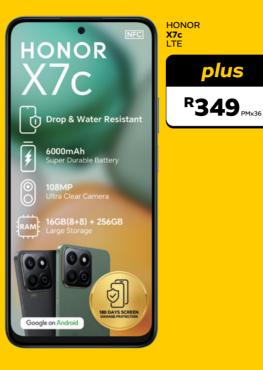

### HONOR

### HONOR X9c 5G | X7c

eXtra Resistance

Battery

HONOR X7c

**16GB(8+8) + 256GB** Large Storage

RAM

Camera

#### Once off Screen Replacement Excluding Labor Fees L. Office Impact to HOMOR Size wald 10 Jan - Mary 2025. "T38 CS Apply