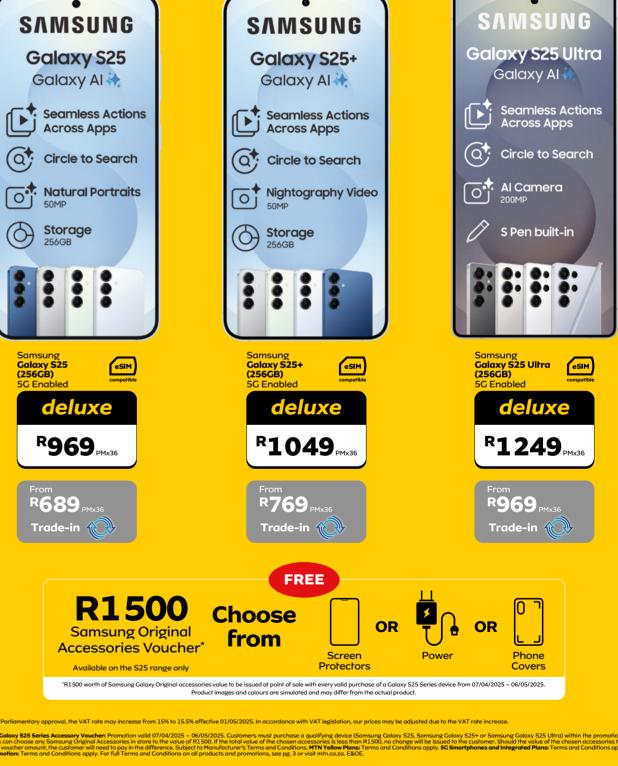

### SAMSUNG

### **Awesome Intelligence** awaits with Galaxy Al

### Galaxy S25 Ultra Galaxy Al 👯

0

Image simulated. Samsung account login may be required for certain AI features. Actual UX/UI may differ.

"MTN Foir Usage Policy (FUP) will be applicable to unlimited MTN-to-MTN calls; available on selected plans (MyMTN Sky Silver, MyMTN Sky Cold and MyMTN Sky Polinum 252 Series Accessory Voucher: Promotion valid 07/04/2025 – 06/05/2025. Customers must purchase a qualifying device (Samsung Calays 252, Samsung Calays 252, Somsung Calays 254 or Sam can choose any Samsung Original Accessories in store to the value of R1500. If the total value of the chosen accessories is less than R1500, no change will be issued to the cust R1500 voucher amount, the usatomer will need to pay in the difference. Subject to Manufacturer's Terms and Conditions. Sc Smartphones and Integrated Plans: Terms and C and promotions, see pg. 3 or visit mtn.co.za. E&OE. m). My MTN Sky: Terms and Conditio msung Galaxy S25 Ultra) within the pr ner. Should the value of the chosen acces aditions apply. For full Terms and Condit