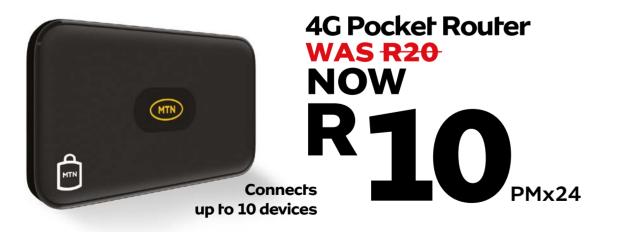

# **Today we win wherever** Score up to **30GB of bonus data**!

#### Use your router as a personal hotspot on the go

#### **Use your router for:**

**Email and** social media

Streaming music

Connect computer and phone

Subject to Parliamentary approval, the VAT rate may increase from 15% to 15.5% effective 01/05/2025. In accordance with VAT legislation, our prices may be adjusted due to the VAT rate increase