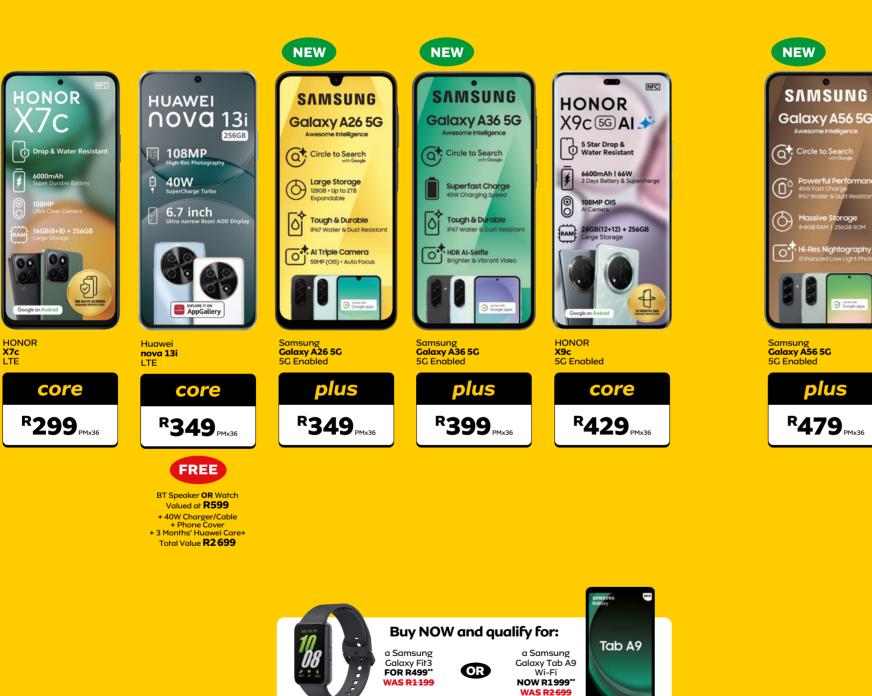

Samsung Galaxy A26 5G

Samsung **Galaxy A36 5G** 

Samsung **Galaxy A56 5G** 

### Buy NOW and qualify for:

Tab A9

Samsung Galaxy Fit3 WAS R1199 NOW R499\*\*

Samsung Galaxy Tab A9 Wi-Fi WAS R2699 NOW R1999"

Purchase the above accessories through the Samsung Members App. Only with the Samsung Galaxy A26 5G, A36 5G and A56 5G.

**NOVa** 13

60MP Front

100W

AppGallery

core

R499

FREE

BT Speaker OR Watch

Valued at R599

+ Huawei Freebuds SE2 (in box) + 100W Charger/Cable + Phone Cover

+ 3 Months' Hugwei Care Total Value **R4899** 

()

All deals include: FREE

Samsung Original Accessorie Valued at R1500

oval, the VAT rate may increase from 15% to 15.5% effective 01/05/2025. In accordance with VAT legislation, our prices may be adjusted due to the VAT rate increas