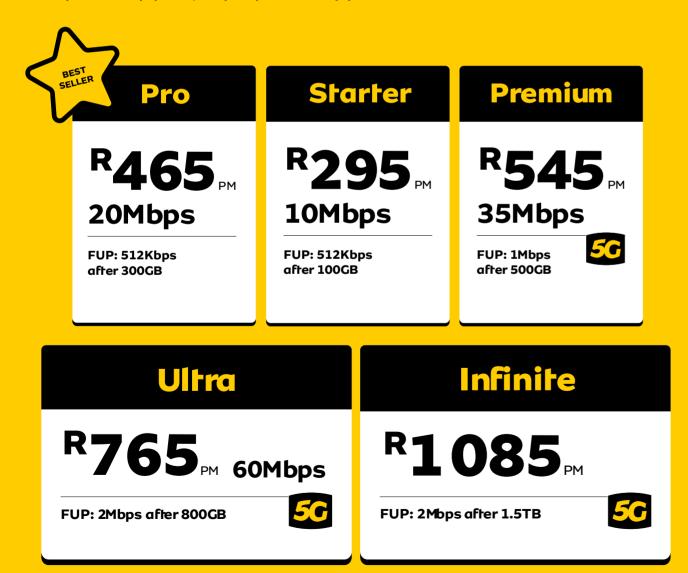

### Find a SIM-only option that's perfect for you.

All plans available on month-to-month, 24 and 36-month contracts.

Enjoy a simple, convenient way in which your additional purchases and usage can be added to your bill, up to your bill limit.