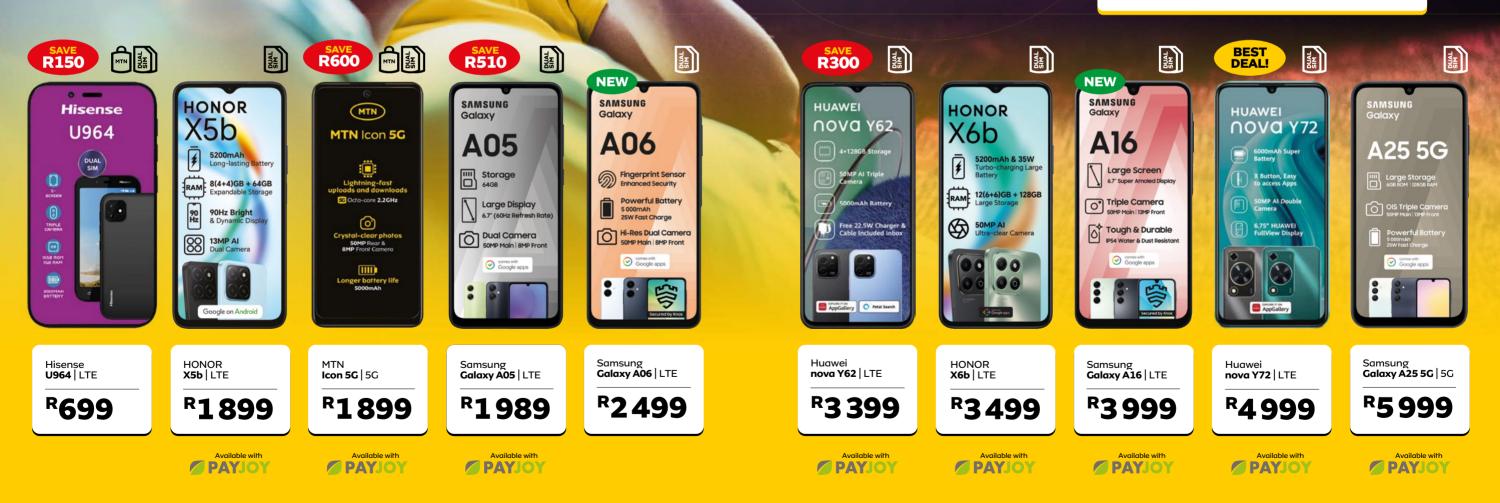

# Toplo Contract Deals

### Get the perfect phone on the perfect plan

Galaxy S24 FE

Galaxy Al 🔸 is here

eSIM

ГŌ

Galaxy S24 FE

R379

plus

R579

Trade-in 🕋

Purchase above accessories through the Samsung Members App - only with the Samsung Galaxy A26 5C, A36 5C and A56 5C.

Start-up bundle

(once-off Anytime Data, valid for 24 and 36-month contracts)