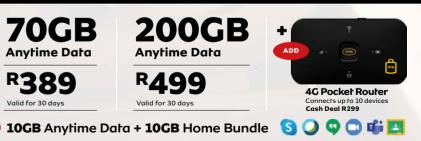

#### **Choose your MTN SUPERDATA Bundle**

**30GB 70GB Anytime Data R269** Valid for 30 days

MTN

N App. The price plan offers exclusive data 30GB for R269, 70GB for R389, and 200GB for R499 valid for 30 days. MTN SuperData price lles except for the exclusive Super Data voice bundles. No data share allowed on the Super [ ies for 10CB anytime data valid for 30 days and a 10CB home bundle (WebEx, Zoom, Google Ha