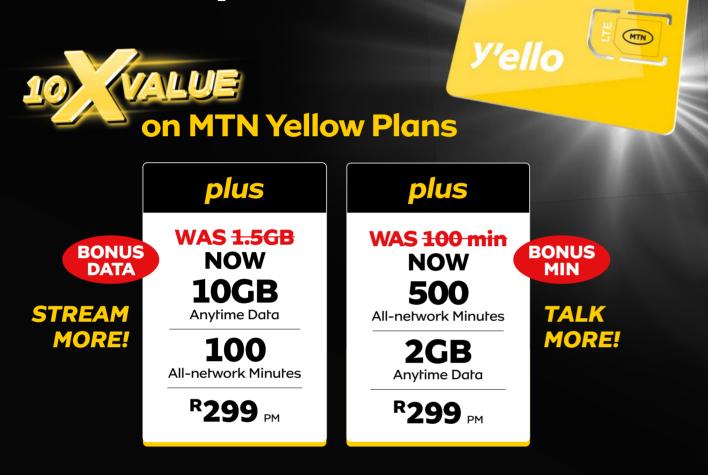

### Save over R4000 with MyMTN Sky

S - P1 45 per Min - P0 29 per MB Av

FREE

GB

Start-up bundle

(once-off Anytime Data, valid for 24 and 36-month contracts)

# MTN **yellow** plans

| core                | prime               | deluxe              |
|---------------------|---------------------|---------------------|
| <b>1GB</b>          | <b>2GB</b>          | 6GB                 |
| Anytime Data        | Anytime Data        | Anytime Data        |
| 50                  | 200                 | 250                 |
| All-network Minutes | All-network Minutes | All-network Minutes |
| R159 PMx24          | R269 PMx24          | R439 PMx24          |