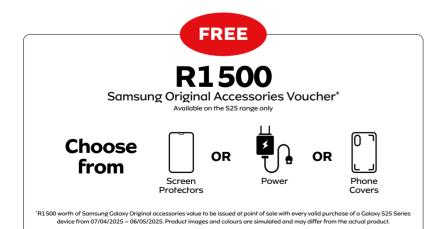

"MTN Foir Usage Policy (FUP) will be applicable to unlimited MTN-to-MTN calls; available on selected plans (MyMTN Sky Silver, MyMTN Sky Cold and MyMTN Sky Polinum 252 Series Accessory Voucher: Promotion valid 07/04/2025 – 06/05/2025. Customers must purchase a qualifying device (Samsung Calays 252, Samsung Calays 252, Somsung Calays 254 or Sam can choose any Samsung Original Accessories in store to the value of R1500. If the total value of the chosen accessories is less than R1500, no change will be issued to the cust R1500 voucher amount, the usatomer will need to pay in the difference. Subject to Manufacturer's Terms and Conditions. Sc Smartphones and Integrated Plans: Terms and C and promotions, see pg. 3 or visit mtn.co.za. E&OE. m). My MTN Sky: Terms and Conditio msung Galaxy S25 Ultra) within the pr ner. Should the value of the chosen acces aditions apply. For full Terms and Condit