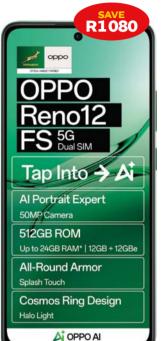

### **Pick your perfect smartphone**

**100GB** Start-up bund (once-off Anytime Data, valid for 24 and 36-month contracts)

FREE

Start-up bundle

OPPO Reno 13 5C Free Supa Fly<sup>m</sup> Armour Case: Promotion valid 07/04/2025 – 06/05/2025. Sign up or upgrade to an OPPO Reno 13 5G to qualify. Promotion entails a Free Supa Fly<sup>m</sup> Armour Case only, redeemable in-store at the time of purchase. Subject to Manufacturer's Terms and Conditions. OPPO Reno 13 Series UEFA Compaign: Stand a chance to win a thir for 2 to see the 2025 UEFA Champions League Final. Live in Munich, Germany, Match day is 31/05/2025. Customers must purchases or upgrade to an OPPO Reno 13 S G divide between 2000/2025 and 28/04/2025. Sustainers must purchase to afficially enter the compaign competition and informing page (https://renoseins.mypop.co.za/) with their personal details and valid and eligible person of purchase to afficially enter the compaign competition. All enthies must be submitted before the compaign compatition and purchase. Subject Terms and Conditions apply. For full Terms and Conditions and providens, see pg. 3 or visit intruc.oz. E&OE.

28

All deals include:

eSIM

OPPO

Reno 13 5G

Valid until 28/04/2025