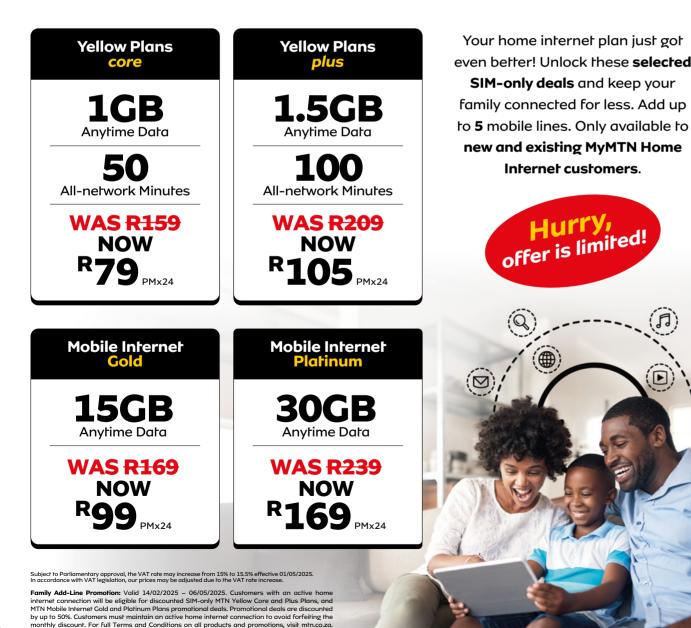

# MTN **yellow** plans

| core                | prime               | deluxe              |
|---------------------|---------------------|---------------------|
| <b>1GB</b>          | <b>2GB</b>          | 6GB                 |
| Anytime Data        | Anytime Data        | Anytime Data        |
| 50                  | 200                 | 250                 |
| All-network Minutes | All-network Minutes | All-network Minutes |
| R159 PMx24          | R269 PMx24          | R439 PMx24          |

### Home Internet 50% 0FF when you add mobile lines

### **Today we work smarter while** the MTN Home Internet **5G/LTE works faster**

- Pay monthly Cancel anytime
- Super easy plug 'n play Uncapped data

FUP = Fair Usage Policy applies

services if connected within a fixed 4G/5G network coverage area. Download speeds are best effort up to the stated maximum (FUP). The MTN Home Internet devices remain locked to the MTN network. All 4G and 5G routers will also remain locked to the customer location for the service. Fair Usage Policy (FUP) applies. Once the FUP limit has been reached, speeds will be reduced between 512Kbps - 2Mbps, depending on the plan chosen. Family Add-Line Promotion: Valid 14/02/2025 -06/05/2025. Customers with an active home internet connection, will be eligible for discounted SIM-only MTN Yellow Core and Plus Plans, and MTN Mobile Internet Gold and Platinum Plans promotional deals. Promotional deals are discounted by up to 50%. Customers must maintain an active home internet connection to avoid forfeiting the monthly discount. Product and Subscriber Terms and Conditions apply. For full Terms and Conditions, visit mtn.co.za. E&OE.