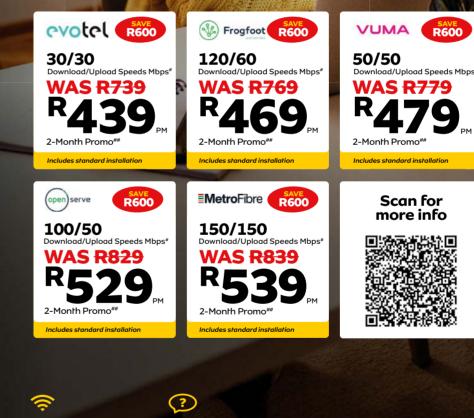

ps for your fibre installation



**1** Check your coverage Check to see if you have fibre coverage at https:// fibre.mtn.co.za or visit your nearest MTN store.

2 Application process

 $\bigcirc$ 

vour home.

Visit fibre.mtn.co.za to see other speeds and prices available at your address. All deals include uncapped data and a free-to-use router.

Complete the application process and select your desired package. An MTN Fibre Agent will contact you to confirm details and schedule an installation appointment

合

**3** Fibre installation **4** Home router set-up A Fibre Network Operator Once the fibre line is (FNO) technician will installed, a free-to-use router will be delivered contact you to install and to your home address activate your fibre box (ONT) and fibre line in

#### WO iu from



5 You are connected Sit back and enjoy your fibre connection Stream, browse and play with MTN Fibre.

6 Service and Support Call 083 123 4273 or WhatsApp 083 385 7743 or log a support ticket on https://fibre.mtn.co.za

### Sign up for MTN Fibre today!

Subject to Parliamentary approval, the VAT rate may increase from 15% to 15.5% effective 01/05/2025. In accordance with VAT legislation, our prices may be adjusted due to the VAT rate increase.

Desine work quality as determined by Umlaut Mobile Benchmark. MTN SA is a reseller of Supersonic services utilising the product and brand name "MTN Fibre". Fibre line packages are dependent on the fibre network coverage available by fibre network operators. Fibre line packages are valid 10/03/2025 – 06/05/2025. "Best-effort service and speeds are u