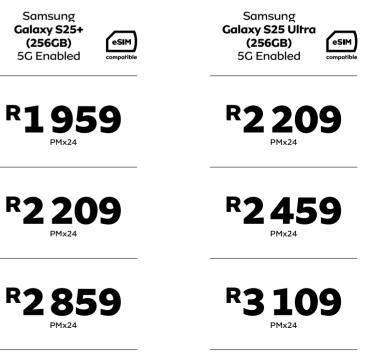

**R1859** 

**R2109** PMx24

<sup>R</sup>2759 PMx24

PMx24

<sup>R</sup>2859 PMx24

, the VAT rate may increase from 15% to 15.5% effective 01/05/2025. In accordance with VAT legislation, our prices may be adjusted due to the VAT rate increase