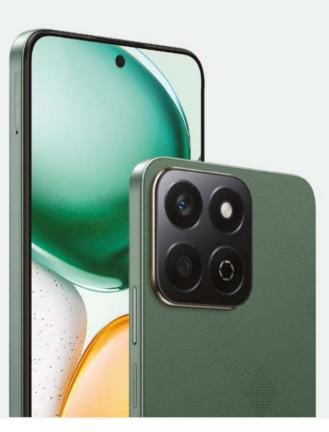

### HONOR

### HONOR X9c 5G | X7c

eXtra Resistance

### HONOR X9c 5G

6600mAh|66W

3 Days BAttery &

Supercharge

108MP OIS24GB(12+12) +Al Camera256GBLarge Storage

ŧ

6000mAh

Super Durable