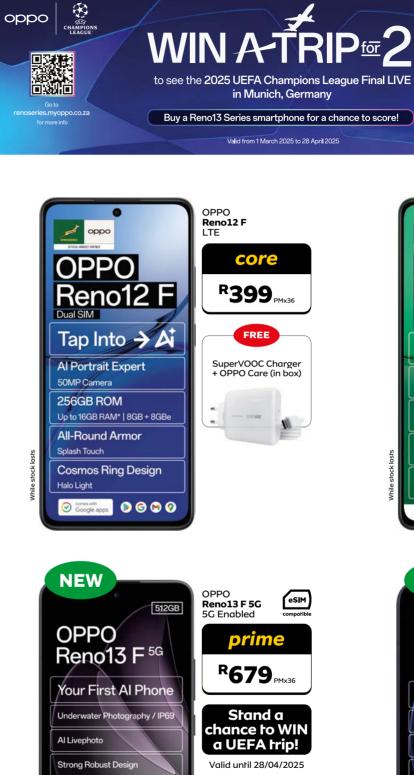

### **Pick your perfect smartphone**

**100GB** Start-up bund (once-off Anytime Data, valid for 24 and 36-month contracts)

FREE

Start-up bundle

OPPO Reno 13 5C Free Supa Fly<sup>m</sup> Armour Case: Promotion valid 07/04/2025 – 06/05/2025. Sign up or upgrade to an OPPO Reno 13 5G to qualify. Promotion entails a Free Supa Fly<sup>m</sup> Armour Case only, redeemable in-store at the time of purchase. Subject to Manufacturer's Terms and Conditions. OPPO Reno 13 Series UEFA Compaign: Stand a chance to win a thir for 2 to see the 2025 UEFA Champions League Final. Live in Munich, Germany, Match day is 31/05/2025. Customers must purchases or upgrade to an OPPO Reno 13 S G divide between 2000/2025 and 28/04/2025. Sustainers must purchase to afficially enter the compaign competition and informing page (https://renoseins.mypop.co.za/) with their personal details and valid and eligible person of purchase to afficially enter the compaign competition. All enthies must be submitted before the compaign compatition and purchase. Subject Terms and Conditions apply. For full Terms and Conditions and providens, see pg. 3 or visit intruc.oz. E&OE.

28

All deals include:

eSIM

OPPO

Reno 13 5G

Valid until 28/04/2025