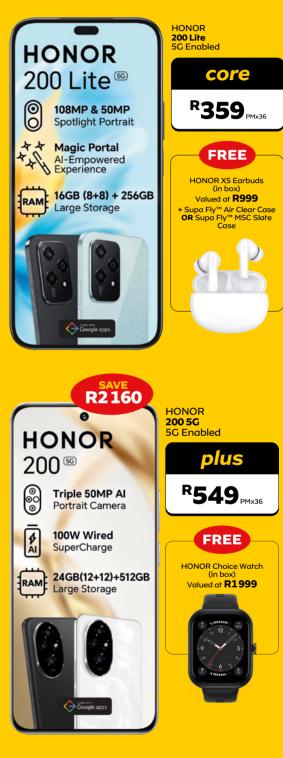

### HONOR

### HONOR X9c 5G | X7c

eXtra Resistance

### HONOR X9c 5G

6600mAh|66W

3 Days BAttery &

Supercharge

108MP OIS24GB(12+12) +Al Camera256GBLarge Storage

ŧ

6000mAh

Super Durable

Battery

HONOR X7c

**16GB(8+8) + 256GB** Large Storage

RAM

Camera

#### Once off Screen Replacement Excluding Labor Fees L. Office Impact to HOMOR Size wald 10 Jan - Mary 2025. "T38 CS Apply

## The perfect balance of style and strength

R 200 Lite Supp fly<sup>ar</sup> Air Clear Case or Supp Fly<sup>ar</sup> MSC Slate Case: Promotion valid 07/04/2025 - 06/05/2025. Si; SC Slate Case redeemable in-store at the time of purchase, Subject to Manufacturer's Terms and Conditions. MTN fion: Terms and Conditions apply. For full Terms and Conditions on all products and promotions, see pg. 3 or visit

FREE

All deals include:

HONOR

tive 01/05/2025. In accordance with VAT legislation, our prices may be adjusted due to the VAT rate increase. alid 07/04/2025 - 06/05/2025. Sign up or upgrade to an HONOR 200 Lite to qualify. Promotion entails a choice between a Supa Fly<sup>™</sup> Air Clear Case or Supa urer's Terms and Conditions. **MTN Yellow Plans**: Terms and Conditions apply. **5G Smartphones and Integrated Plans**: Terms and Conditions apply. **MTN 10GB** and promotions. See no. 3 or visit in the case. F&OF.