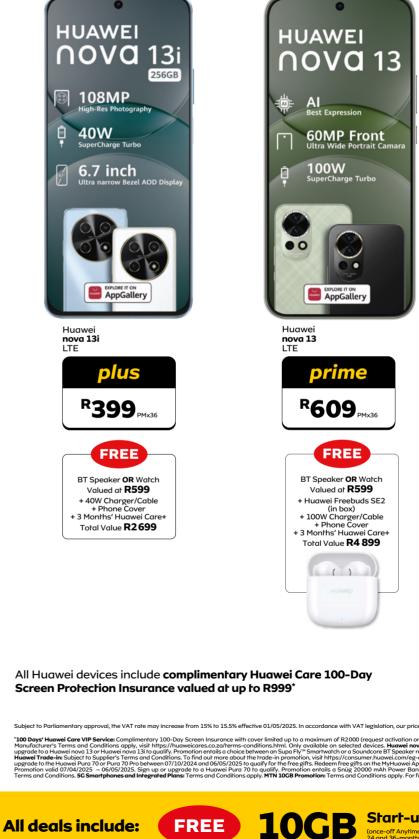

**10GB** 

HUAWEI

Al

...

Huawei

LTE

nova 13

torage

**NOVa** 13

60MP Front

100W

AppGallery

core

R499

FREE

BT Speaker OR Watch

Valued at R599

+ Huawei Freebuds SE2 (in box) + 100W Charger/Cable + Phone Cover

+ 3 Months' Hugwei Care Total Value **R4899** 

()

All deals include: FREE

Samsung Original Accessorie Valued at R1500

oval, the VAT rate may increase from 15% to 15.5% effective 01/05/2025. In accordance with VAT legislation, our prices may be adjusted due to the VAT rate increas

HUAWEI Care+: Promotion is valid from January 2025 and is ongoing. Participants must activate the service within 14 days from the date of purchase of the qualifying device. Promotion is comprised of Accidental Damage Protection, Battery Replacement; and Free Lifetime Software Support. Participants will pay a service fee of R499 for labour charges when redeeming the gromotion service. Subject to Manufacturer's Terms and Conditions. Samsung Calaxy A Series Promotion: Purchase of Accidental Damage Protection, Battery Replacement; and Free Conditions. Samsung Calaxy A Series Promotion: Purchase on Acompting on All Software Support 10 (2015) (2015) (2015) (2015) (2015) (2015) (2015) (2015) (2015) (2015) (2015) (2015) (2015) (2015) (2015) (2015) (2015) (2015) (2015) (2015) (2015) (2015) (2015) (2015) (2015) (2015) (2015) (2015) (2015) (2015) (2015) (2015) (2015) (2015) (2015) (2015) (2015) (2015) (2015) (2015) (2015) (2015) (2015) (2015) (2015) (2015) (2015) (2015) (2015) (2015) (2015) (2015) (2015) (2015) (2015) (2015) (2015) (2015) (2015) (2015) (2015) (2015) (2015) (2015) (2015) (2015) (2015) (2015) (2015) (2015) (2015) (2015) (2015) (2015) (2015) (2015) (2015) (2015) (2015) (2015) (2015) (2015) (2015) (2015) (2015) (2015) (2015) (2015) (2015) (2015) (2015) (2015) (2015) (2015) (2015) (2015) (2015) (2015) (2015) (2015) (2015) (2015) (2015) (2015) (2015) (2015) (2015) (2015) (2015) (2015) (2015) (2015) (2015) (2015) (2015) (2015) (2015) (2015) (2015) (2015) (2015) (2015) (2015) (2015) (2015) (2015) (2015) (2015) (2015) (2015) (2015) (2015) (2015) (2015) (2015) (2015) (2015) (2015) (2015) (2015) (2015) (2015) (2015) (2015) (2015) (2015) (2015) (2015) (2015) (2015) (2015) (2015) (2015) (2015) (2015) (2015) (2015) (2015) (2015) (2015) (2015) (2015) (2015) (2015) (2015) (2015) (2015) (2015) (2015) (2015) (2015) (2015) (2015) (2015) (2015) (2015) (2015) (2015) (2015) (2015) (2015) (2015) (2015) (2015) (2015) (2015) (2015) (2015) (2015) (2015) (2015) (2015) (2015) (2015) (2015) (2015) (2015) (2015) (2015) (2015) (2015) (

### HUAWEI NOVA 13 i | NOVA 13

Consumer.huawei.com Product colour, shape, interface and functions are for reference only. The actual product may vary.

### Take home a Huawei with FREE accessories

Redeem gifts or MyHugwei App

islation, our prices may be adjusted due to the VAT rate increase

uest activation on www.huaweicares.co.za within 14 (fourteer) days from the date of purchase or upgrade). Ices. Huawei now 13 and 131 BT Speaker or Warch: Promotion valid 01/02/025 – 56(6)(22)25. Sign up or ore BT Speaker redeemable in-store at the time of purchase. Subject to Manufacturer's Terms and Conditions. In the Mykuawei Japo. Subject to Manufacturer's Terms and Conditions. **Huawei Der 70 Free Stag Powerhoute** mAh Power Bank valued at R649 redeemable in-store at the time of purchase. Subject to Manufacturer's Tions apply. For full Terms and Conditions **Huawei** applications **Huawei** and **H** 