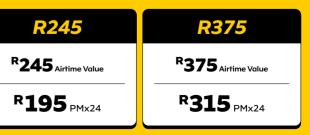

#### **MyMTN MegaFlex**

R849 PMx24

| R95                  | R145                       |  |
|----------------------|----------------------------|--|
| R95 Airtime Value    | R <b>145</b> Airtime Value |  |
| R85 <sub>PMx24</sub> | R119 <sub>PMx24</sub>      |  |