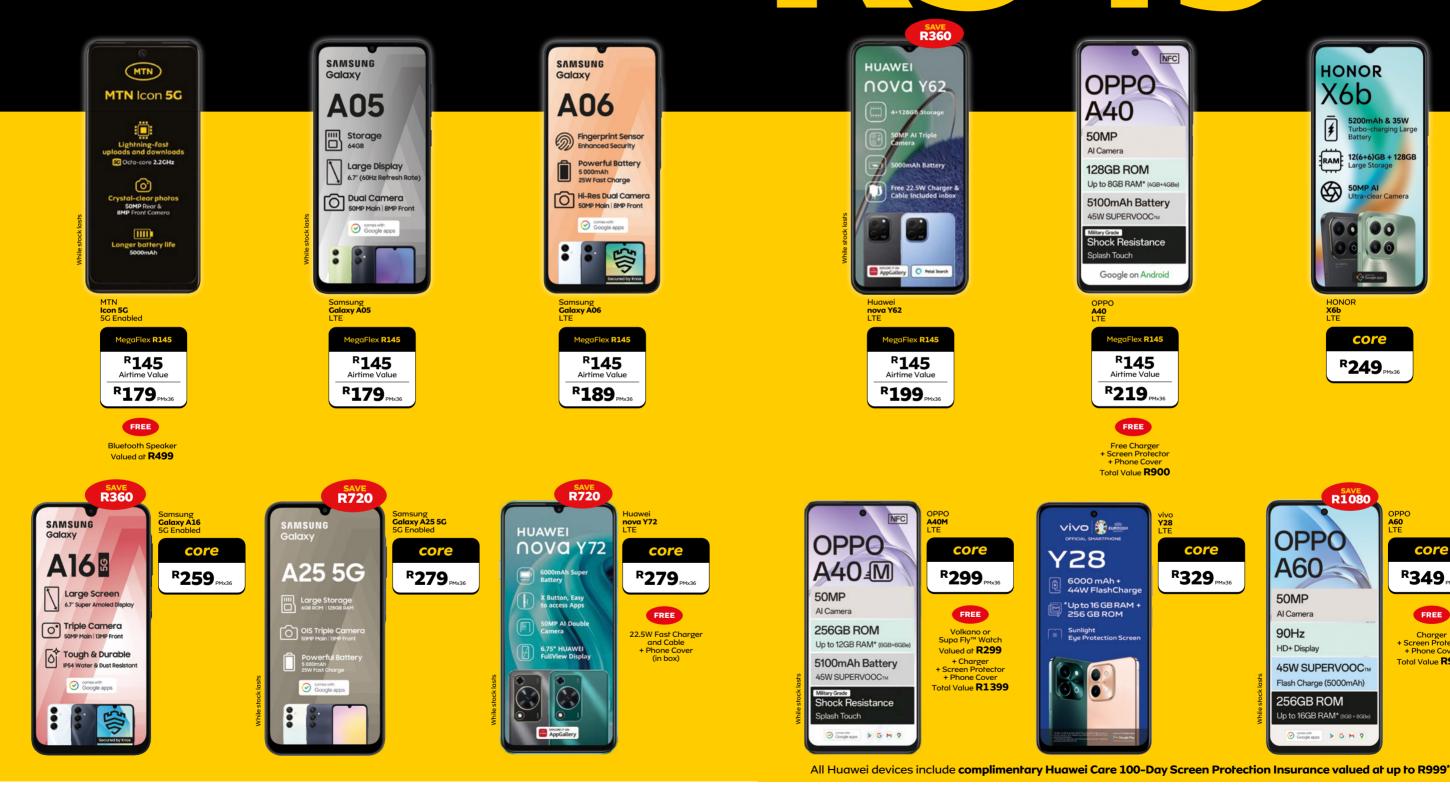

### **DEALS UNDER**

Start-up bundle

(once-off Anytime Data, valid for 24 and 36-month contracts)

**10GB** 

All deals include:

30

'100 Days' Huawei Care VIP Service Terms and Conditions apply, OPPO A40M Accessory Voucher: Promotion valid 06/03/2025 – 06/05/2025. Sign up or upgrade to an OPPO A40M to qualify. Promotion entails a choice between a Volkano Watch or a Supp Fly" Flexi Watch redeemable in-store at the time of purchase. Subject to Manufacturer's Terms and Conditions. MTN tcon Free BT Speaker. Promotion valid 07/04/2025 – 06/05/2025. Sign up or upgrade to an MTN tcon to qualify. Promotion entails a Free BT Speaker only, redeemable in-store at the time of purchase. Subject to Manufacturer's Terms and Conditions. MTN Yellow Plans: Terms and Conditions apply. MTN 10GB Promotion: Terms and Conditions apply. MTN 10GB Promotion: Terms and Conditions apply. For full Terms and Conditions on all products and promotions, see pg. 3 or visit mtn.co.za. E&OE.

Subject to Parliamentary approval, the VAT rate may increase from 15% to 15.5% effective 01/05/2025. In accordance with VAT legislation, our prices may be adjusted due to the VAT rate increase

**Deals Under R349** 