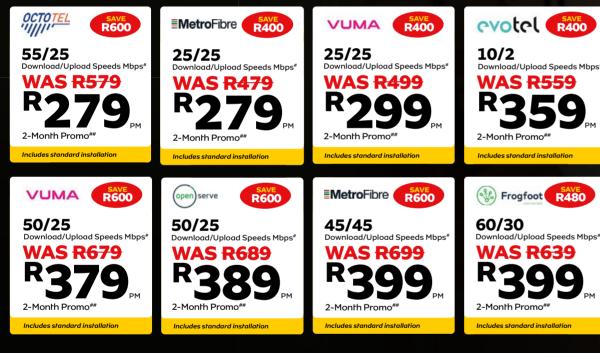

s after 300GB

INCLUDES 5G home router worth R4 999

Sign up for any MTN Home Internet offer and get up to

Today we make

MTN

moves

50% OFF selected SIM-Only mobile plant

val, the VAT rate may increase from 15% to 15.5% effective 01/05/2025. In accordance with VAT legislation, our prices may be adjusted due to the VAT rate incr

alid until 06/06/2025. Family Add-Line Promotion: Valid 14// SG home router will also remain locked to the customer router router in alid 14/02/2025 – 06/05/2025. Customers with an active home inte are discounted by up to 50%. Customers must maintain an active h

## MTN & Enjoy uninterrupted Home streaming with home internet





mobile plans





### Today we connect your home to delivering high-speed internet

### Choose the fibre plan that fits your needs.



#### Six simple steps for your fibre installation



**1** Check your coverage Check to see if you have fibre coverage at https:// fibre.mtn.co.za or visit your nearest MTN store.

2 Application process

 $\bigcirc$ 

vour home.

Visit fibre.mtn.co.za to see other speeds and prices available at your address. All deals include uncapped data and a free-to-use router.

Complete the application process and select your desired package. An MTN Fibre Agent will contact you to confirm details and schedule an installation appointment

合

**3** Fibre installation **4** Home router set-up A Fibre Network Operator Once the fibre line is (FNO) technician will installed, a free-to-use router will be delivered contact you to install and to your home address activate your fibre box (ONT) and fibre line