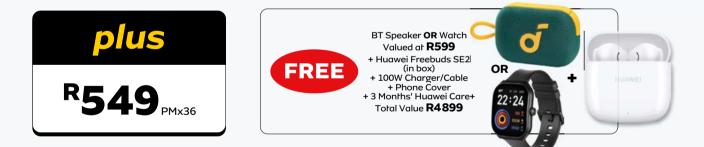

**NOVa** 13

60MP Front

100W

AppGallery

core

R499

FREE

BT Speaker OR Watch

Valued at R599

+ Huawei Freebuds SE2 (in box) + 100W Charger/Cable + Phone Cover

+ 3 Months' Hugwei Care Total Value **R4899** 

()

All deals include: FREE

Samsung Original Accessorie Valued at R1500

oval, the VAT rate may increase from 15% to 15.5% effective 01/05/2025. In accordance with VAT legislation, our prices may be adjusted due to the VAT rate increas