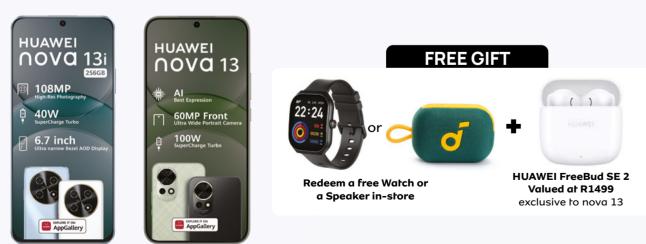

**10GB** 

HUAWEI

Al

...

Huawei

LTE

nova 13

torage

**NOVa** 13

60MP Front

100W

AppGallery

core

R499

FREE

BT Speaker OR Watch

Valued at R599

+ Huawei Freebuds SE2 (in box) + 100W Charger/Cable + Phone Cover

+ 3 Months' Hugwei Care Total Value **R4899** 

()

All deals include: FREE

Samsung Original Accessorie Valued at R1500

oval, the VAT rate may increase from 15% to 15.5% effective 01/05/2025. In accordance with VAT legislation, our prices may be adjusted due to the VAT rate increas

### **AI Best Expression for Photo Rescues**

#### Exclusive to the HUAWEI nova 13