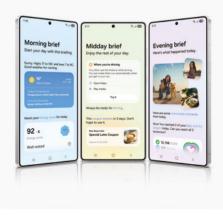

#### Personalised briefing.

Now Brief

Epic portraits, every single time.

Circle it, hear it, find it.

Start your morning with a rundown of the day ahead.

Our Object-aware Engine detects light in the environment and precisely recognises subjects.